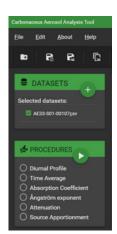

## **KEY FEATURES**

- Scientific instrument
- VALIDATE your data.
- ANALYZE your validated data by using several procedures: Diurnal profile, Time Average, Absorption Coefficient, Ångstrom exponent, Attenuation, Source Apportionment.
- DISPLAY your data by using various chart options.