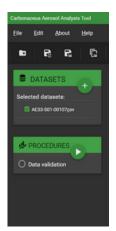

## **KEY FEATURES**

- Scientific instrument
- VALIDATE your data.
- ANALYZE your validated data by using several procedures: Diurnal profile, Time Average, Absorption Coefficient, Ångstrom exponent, Attenuation, Source Apportionment.
- DISPLAY your data by using various chart options.