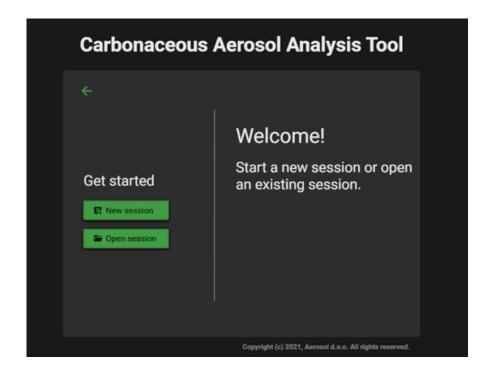

# CAAT

CARBONACEOUS AEROSOL • IMPORT your data from Magee • Analyze and display the data ANALYSIS TOOL

Advanced Black Carbon Measurement

## **KEY FEATURES**

- Scientific instrument
- VALIDATE your data.
- ANALYZE your validated data by using several procedures: Diurnal profile, Time Average, Absorption Coefficient, Ångstrom exponent, Attenuation, Source Apportionment.
- DISPLAY your data by using various chart options.