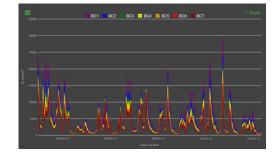

## **KEY FEATURES**

- Scientific instrument
- VALIDATE your data.
- ANALYZE your validated data by using several procedures: Diurnal profile, Time Average, Absorption Coefficient, Ångstrom exponent, Attenuation, Source Apportionment.
- DISPLAY your data by using various chart options.

#### BENEFITS

Be assured that your data is correct and consistent Use CAAT as your primary tool for your analysis of data obtained from Magee Scientific instruments. Immediately check the proper "data status". Start using CAAT Software tool No additional requirements. Straightforward data evaluation and display. User friendly controls.